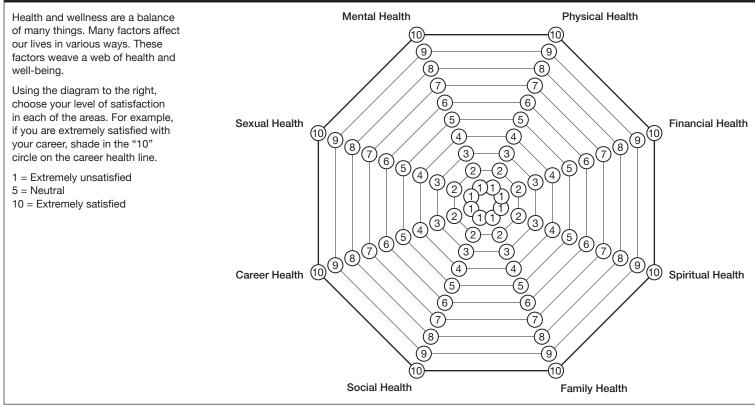

### **New Patient Intake**

| General Information                                                                                                             |                      |                                                                                                   |          |                                          |                        |           |          |
|---------------------------------------------------------------------------------------------------------------------------------|----------------------|---------------------------------------------------------------------------------------------------|----------|------------------------------------------|------------------------|-----------|----------|
| Address                                                                                                                         |                      | City                                                                                              |          |                                          |                        | State     |          |
| Home Phone                                                                                                                      |                      | Occupation                                                                                        |          |                                          |                        | Zip       |          |
| Work Phone Mobile Phone                                                                                                         | 10                   | SS#                                                                                               |          |                                          | Date of                | Birth     |          |
| Email Address                                                                                                                   |                      |                                                                                                   |          |                                          |                        |           |          |
| We value your privacy and from time to time we send out email, te communication updates, some may be very important and timely, |                      | Texts                                                                                             |          | □ No<br>□ No<br>□ No                     |                        |           |          |
| Emergency Contact                                                                                                               |                      | Relationship                                                                                      | D        |                                          | Р                      | hone      |          |
| Have you had Acupuncture or Oriental medicine before? 🛛 Yes 🗌 No                                                                |                      | Family Phys                                                                                       | sician   |                                          | Р                      | hone      |          |
| What was your experience? Uvery good Good                                                                                       | No change            | □ Ma                                                                                              | arried [ | □ Partner                                |                        | □ Widowed | □ Single |
| Are you presently under a doctor's care?                                                                                        | Who and what for?    |                                                                                                   |          |                                          |                        |           |          |
| Are there any other therapies which you are involved in?                                                                        | □ Yes □ No Who an    | d what for? _                                                                                     |          |                                          |                        |           |          |
| Insurance Information                                                                                                           |                      |                                                                                                   |          |                                          |                        |           |          |
| Insurance Company                                                                                                               | Pho                  | ne                                                                                                |          |                                          | Date (                 | Called    |          |
|                                                                                                                                 | Co-Pay               | ay \$ Covered %                                                                                   |          |                                          |                        |           |          |
| Visit #                                                                                                                         | Deductible Amount    |                                                                                                   |          |                                          |                        |           |          |
| Contact Name                                                                                                                    | Referral 🗌 Yes 🔲 No  |                                                                                                   |          |                                          |                        |           |          |
|                                                                                                                                 |                      |                                                                                                   |          |                                          |                        |           |          |
| Focus<br>What is the primary reason for seeking care at our office?                                                             |                      |                                                                                                   |          |                                          |                        |           |          |
| What was the initial cause?                                                                                                     |                      |                                                                                                   |          |                                          |                        |           |          |
| When did it begin?                                                                                                              |                      |                                                                                                   |          |                                          |                        |           |          |
| What makes it worse?                                                                                                            |                      |                                                                                                   |          |                                          |                        |           |          |
| What makes it better?                                                                                                           |                      |                                                                                                   |          |                                          |                        |           |          |
| How does this problem interfere with your daily activities?                                                                     | □ Sleep<br>□ Walking | <ul> <li>□ Standing</li> <li>□ Emotional</li> <li>□ Relationshi</li> <li>□ Social Life</li> </ul> |          | □ Sexua<br>□ Recre<br>□ Bend<br>□ Strete | eation<br>ing          | □ Other   |          |
| What have you done about this?                                                                                                  |                      |                                                                                                   |          |                                          |                        |           |          |
|                                                                                                                                 |                      |                                                                                                   |          |                                          |                        |           |          |
| Are you interested in:                                                                                                          | Preventative Care    | <ul> <li>☐ Holistic He</li> <li>☐ Stretching/</li> <li>☐ Maintenand</li> </ul>                    | /Yoga    |                                          | s Relief<br>al Therapy | Other     |          |
| What are your health goals?                                                                                                     |                      |                                                                                                   |          |                                          |                        |           |          |
| List any past or future surgeries:                                                                                              |                      |                                                                                                   |          |                                          |                        |           |          |
| List any significant trauma & when it occurred<br>(e.g. auto accident, falls, emotional, sexual, etc.):                         |                      |                                                                                                   |          |                                          |                        |           |          |
| List exercise and sport activities you have been or are currently involved in:                                                  |                      |                                                                                                   |          |                                          |                        |           |          |